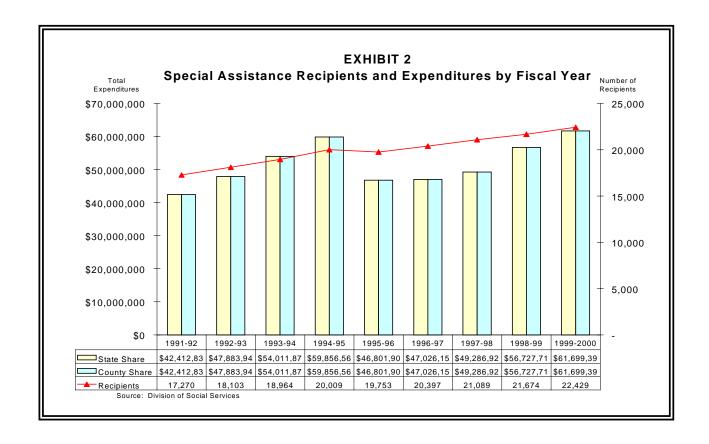

Exhibit 2 shows the amount the State and counties provided for special assistance from fiscal year 1991-92 to fiscal year 1999-00. The State and counties share the cost of special assistance on a 50/50 basis. Total special assistance payments ranged from \$84,825,664 in fiscal year 1991-92 to a high of \$123,398,786 in fiscal year 1999-00. Clients qualifying for the special assistance payment also are automatically eligible for Medicaid. The number of clients has generally increased since fiscal year 1991-92, to a high of 22,429 in fiscal year 1999-00. Private facilities provide actual adult care home services.