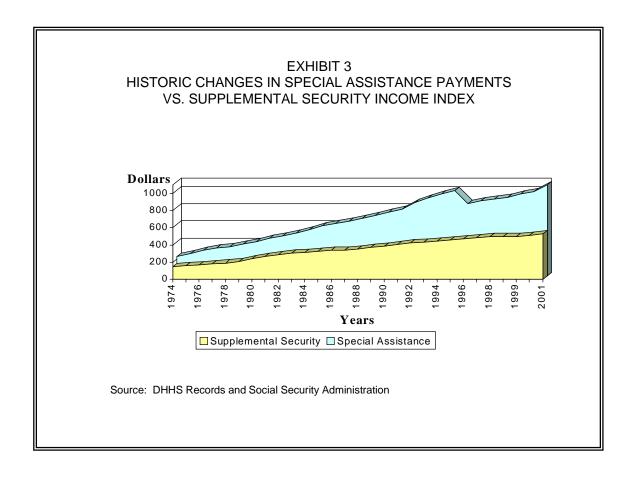

submit the required cost reports. At the time of the audit, the Department did not have all the necessary procedures in place to consistently enforce these laws.

**Overview:** Prior to January 1974, North Carolina's Division of Social Services administered federal programs known as Aid to the Aged-Money Payment (AA) and Aid to the Disabled-Money Payment (AD). Effective January 1974, federal legislation (Public Law 92-603) was enacted replacing those programs with the Supplemental Security Income Program. This law required states to supplement recipients who were active in January 1974 to ensure that they received no less in monthly payments than they received in December 1973. North Carolina elected to provide the supplemental assistance payments to newly eligible cases also. As shown in Exhibit 3, since 1974 the total special assistance payment has increased 369.9% as compared to the Supplemental Security Income index (provided by the Social Security Administration) which increased only 265.5% for the same period.