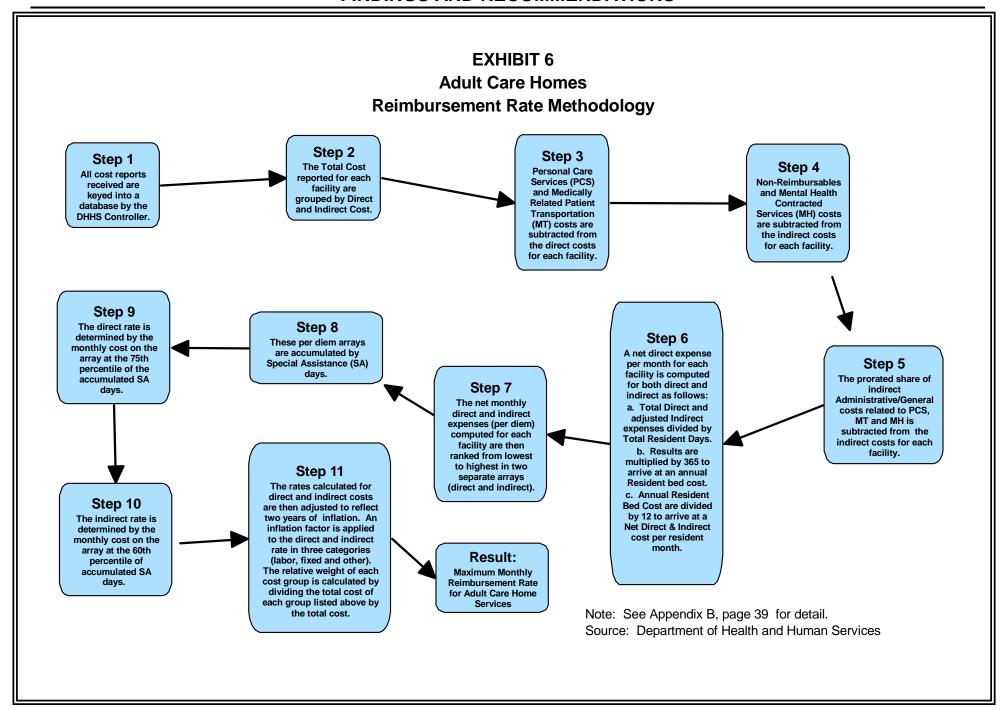

reviewed facility records and interviewed a number of accounting professionals who prepare audited cost reports for adult care homes.

We then reviewed each cost report used in the rate calculation for fiscal year 2000-01. As shown in Table 7, the rate is based on direct and indirect costs as reported by the facilities. These cost reports were reviewed to determine that all cost items were entered

into the database and were keyed correctly. We also verified that the cost reports were mathematically correct. In addition, we reviewed the audit procedures submitted with each cost report for completeness and compliance with the procedure. Table 7 contains the summary of this rate calculation. Appendix B, page 39, contains the detailed rate calculation.